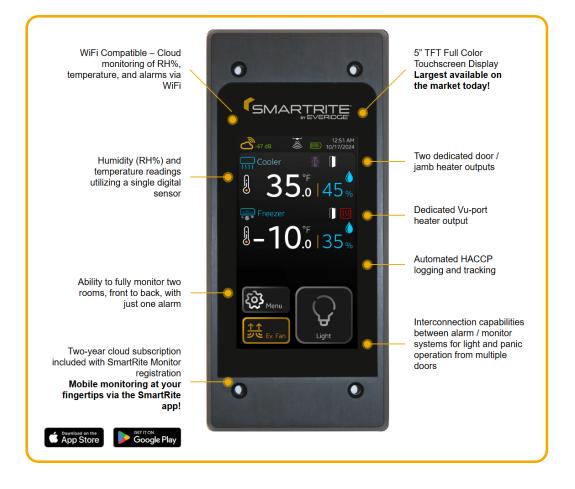

## **SMARTRITE CLOUD SERVICES**

SmartRite eliminates the need for manual data entry, streamlining your tasks and improving overall efficiency. You can easily access historical data and generate automated HACCP reports, ensuring you stay in control of your operations at all times.

## **UNIQUE TO SMARTRITE**

The SmartRite walk-in monitor system, , with its 5" TFT full color display, offers the largest screen on the market. The monitor provides hi-resolution graphics viewable from any angle and features a user-friendly capacitive touch panel for easy operation. Compatible with CrownTonka®, ICS®, and ThermalRite® walk-ins, it's the ideal solution for any cold storage application.

## **ADDITIONAL FEATURES**

- Light control
- Battery backup
- Door heater and Vu-port heater control
- Room temperature and relative humidity monitoring/logging for two rooms - on-board data storage with automatic roll-over
- Multiway light control

- UL recognized component
- Audio-visual alarms, with remote annunciation/notification capabilities
- Door open monitor/alarm
- High/low-temperature alarm
- Panic/entrapment alarm
- Power failure alarm/monitoring
- Real-time clock with auto daylight saving
- Bluetooth and WIFI capabilities via smartphone app
- NSF authorization as evaluated component approved for use on Everidge walk-ins
- Automated HACCP logging and tracking
- Third-party BAS (Building Automation System) compatibility