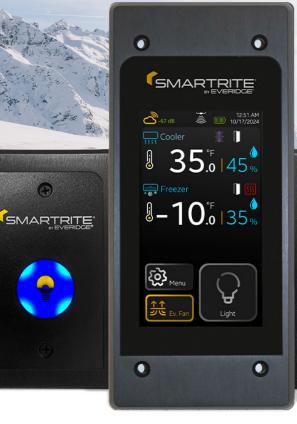

## WALK-IN MONITOR SYSTEM

Maximize Efficiency, Minimize Stress

\*Display may vary based on latest SmartRite software updates.

We have set the new standard in the walk-in refrigeration industry with the introduction of our SmartRite touch screen monitor. Designed to provide accurate monitoring of your walk-in cooler and freezer temperature, relative humidity percentage, with an advanced water-resistant touch screen interface.

The SmartRite monitor will help maintain your perishables at optimum quality and safety, while reducing energy costs. The monitor incorporates a range of functions including Bluetooth® and WiFi capabilities, keeping the information available at your fingertips 24 hours a day.

## **UNIQUE TO SMARTRITE**

The SmartRite walk-in monitor system, , with its 5" TFT full color display, offers the largest screen on the market. The monitor provides hi-resolution graphics viewable from any angle and features a user-friendly capacitive touch panel for easy operation. Compatible with CrownTonka®, ICS®, and ThermalRite® walk-ins, it's the ideal solution for any cold storage application.