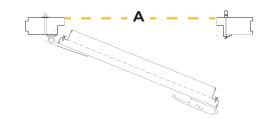

## (A) - DOOR OPENING WIDTH

Supply measurements for the narrowest dimension for the width of the door opening. Do <u>NOT</u> include door frame in measurements.