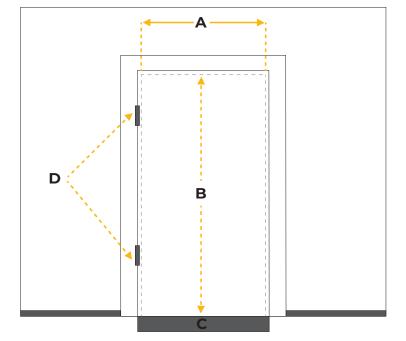

# (A) - DOOR OPENING WIDTH

For Flush Mount Door, stand inside the box, turn around, and measure the inside width of the opening. Do <u>NOT</u> include door frame.

## (B) - DOOR OPENING HEIGHT

Stand inside the door and only measure the inside door height. Do <u>NOT</u> include door frame in measurements.

# (C) - EXISTING RAMP

### (D) - DOOR HINGES

Specify if the door hinges are on the left or right side of the door.