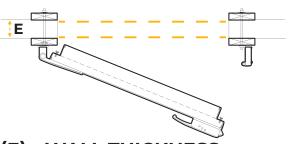

#### (E) - WALL THICKNESS

Supply measurements for the thickness of the existing wall. Do  $\underline{\text{NOT}}$  inlcude the thickness of the door frame.