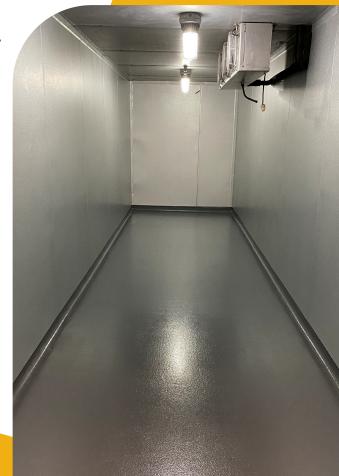

# **RELINE PANELS**

Reline panels are the ideal solution for the refurbishment of walk-in coolers that have been subjected to day-to-day wear and tear. These panels not only improve insulation properties but also present a practical and cost-effective approach to enhancing the overall performance, functionality, and aesthetics of walk-in coolers and freezers.

Comparable to an upscale wallpaper for these environments, Refresh Reline panels elevate both the efficiency and visual appeal of your walk-in cooler or freezer – restoring your walk-in to like-new condition!

Refresh Reline panels help restore the performance and aesthetics of walk-in coolers and freezers.

Improve aesthetics by covering up marks and dents

Helps ensure stable walk-in temperatures for storage of product at optimum quality over extended periods