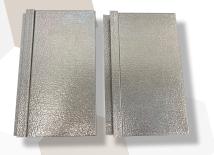

#### **METAL FINISH**

· White or grey 26 GA embossed galvanized steel as standard