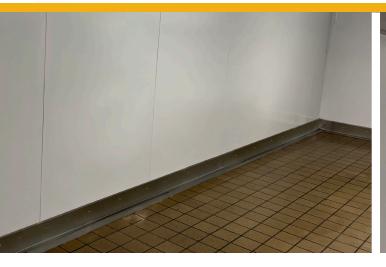

# **RELINE PANELS**

Reline panels are the ideal solution for the refurbishment of walk-in coolers that have been subjected to day-to-day wear and tear. These panels not only improve insulation properties but also present a practical and cost-effective approach to enhancing the overall performance, functionality, and aesthetics of walk-in coolers and freezers.

Comparable to an upscale wallpaper for these environments, Refresh Reline panels elevate both the efficiency and visual appeal of your walk-in cooler or freezer – restoring your walk-in to like-new condition!

Refresh Reline panels help restore the performance and aesthetics of walk-in coolers and freezers.

Improve aesthetics by covering up marks and dents

Helps ensure stable walk-in temperatures for storage of product at optimum quality over extended periods