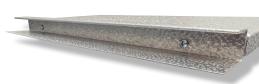

## **REFRESH® RELINE PANELS:**

Front Facing with J-Trim Secured

**Inserted into J-Trim** 

**J-Trim Secured to Panel** 

## TRIM CONFIGURATIONS

- J-Track
- Inside corner
- · Outside corner
- Flat stock
- · Cover base

All specifications are subject to change without notice.