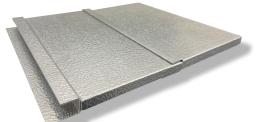

## **PANEL DIMENSIONS**

- · 47" (W) x 108" (H) x 3/4" (Thick) as standard
- · Cut to size in the field

#### **INSULATION**

· R-3 polystyrene insulation