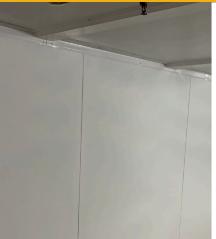

## **REFRESH® RELINE PANELS:**

Front Facing with J-Trim Secured

**Inserted into J-Trim** 

**J-Trim Secured to Panel** 