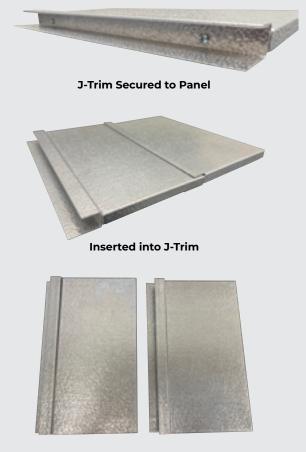

# TRIM CONFIGURATIONS

- J-Track
- Inside corner
- Outside corner
- Flat stock
- Cove base

Front Facing with J-Trim Secured

(CROWNTONKA' (ICS' (LOTEMP DOORS' (PREPRITE' (SMARTRITE' (THERMALRITE'

Proud to be family-owned.

Walk-In Coolers/Freezers · Restoration & Replacement Doors · Cook-Chill Specialty Solutions · Parts, Service & Warranty · Construction Services